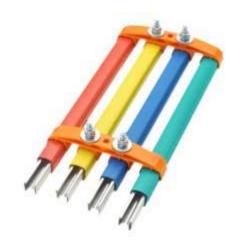

## DSL BUSHBAR

DSL Busbars are made up of highly electrically conductive metals and they distribute & carry power from a source to a destination or multiple destinations. They are used in EOT Cranes to supply power from the grid to the crane control panel. Full Form of DSL busbar is Down Shop Lead. When it comes to industrial overhead EOT cranes, power distribution is crucial for safe and efficient operation. DSL busbars provide a reliable and cost-effective solution for power distribution, allowing for smooth crane operation and minimizing downtime. Our DSL busbars are made with the highest quality materials to ensure maximum conductivity and durability.